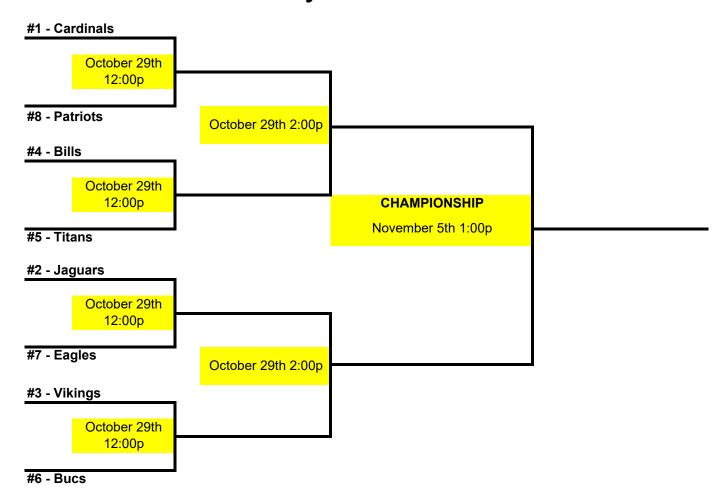

Top 8 Teams Qualify for Playoffs

| Cardinals   |                             |            | Titans                               |          |           |
|-------------|-----------------------------|------------|--------------------------------------|----------|-----------|
| Coached by: | Brian Benson & Tyler Cooper |            | Coached by: Mike Catino & Jeff LeBre |          |           |
| 1           | Chrishane*                  | Barrientos | 1                                    | Anthony* | Catino    |
| 2           | Andrew*                     | Benson     | 2                                    | Jake*    | Catino    |
| 3           | Nolan                       | Chandler   | 3                                    | Noah*    | Dafonseca |
| 4           | Kellen*                     | Cooper     | 4                                    | Vincent  | Devito    |
| 5           | Mason*                      | Cote       | 5                                    | Evan*    | Lebretton |
| 6           | Caleb*                      | Coughlin   | 6                                    | Matthew* | Lebretton |
| 7           | Joey*                       | Ferrante   | 7                                    | John*    | Mari      |
| 8           | Brady*                      | Lachance   | 8                                    | Zachary* | Tirlia    |
| 9           | Cody*                       | Lachance   | 9                                    | Preston* | Toledo    |
| 10          | Jay*                        | Lescarbeau | 10                                   | Hannah*  | Wood      |

## 7-9 Year Olds Playoffs

Home Team (Higher Seed) is listed 1st and must wear dark uniform side Visitor Team (Lower Seed) is listed 2nd and must wear white uniform side \* Playoff's are subject to change depending on cancellations and other factors