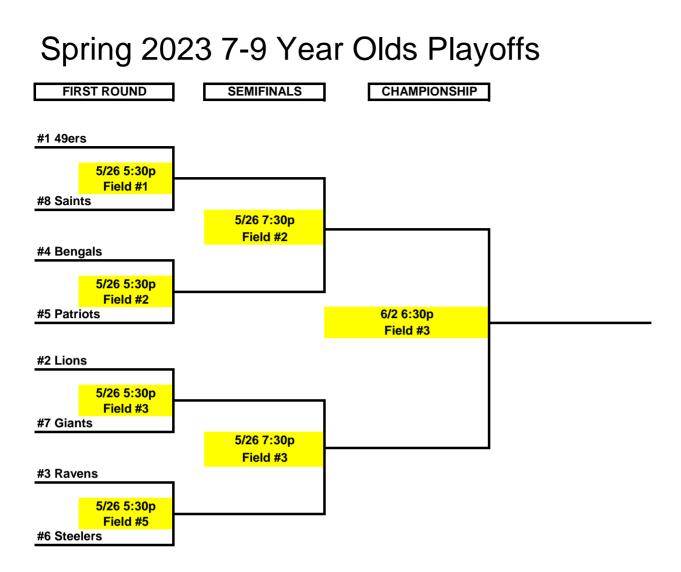

Field 2 - Lacrosse field closest to little league field

Field 3 - Lacrosse field middle field

Home Team is listed 1st and must wear dark uniform side

| Team     | Wins | Losses | Ties | Points For | Points Against | Percentage | Place |
|----------|------|--------|------|------------|----------------|------------|-------|
| 49ers    | 5    | 1      | 0    | 174        | 77             | 0.833      | 1     |
| Lions    | 5    | 1      | 0    | 180        | 97             | 0.833      | 2     |
| Ravens   | 5    | 1      | 0    | 158        | 110            | 0.833      | 3     |
| Bengals  | 4    | 2      | 0    | 95         | 89             | 0.667      | 4     |
| Patriots | 4    | 2      | 0    | 121        | 97             | 0.667      | 5     |
| Steelers | 3    | 3      | 0    | 103        | 77             | 0.500      | 6     |
| Giants   | 3    | 3      | 0    | 127        | 171            | 0.500      | 7     |
| Saints   | 2    | 4      | 0    | 105        | 107            | 0.333      | 8     |
| Panthers | 2    | 4      | 0    | 65         | 118            | 0.333      | 9     |
| Chiefs   | 2    | 4      | 0    | 89         | 136            | 0.333      | 10    |
| Bucs     | 1    | 5      | 0    | 85         | 122            | 0.167      | 11    |
| Dolphins | 0    | 6      | 0    | 63         | 164            | 0.000      | 12    |

Home Team (Higher Seed) is listed 1st and must wear dark uniform side Visitor Team (Lower Seed) is listed 2nd and must wear white uniform side

## \* Playoff's are subject to change depending on cancellations and other factors