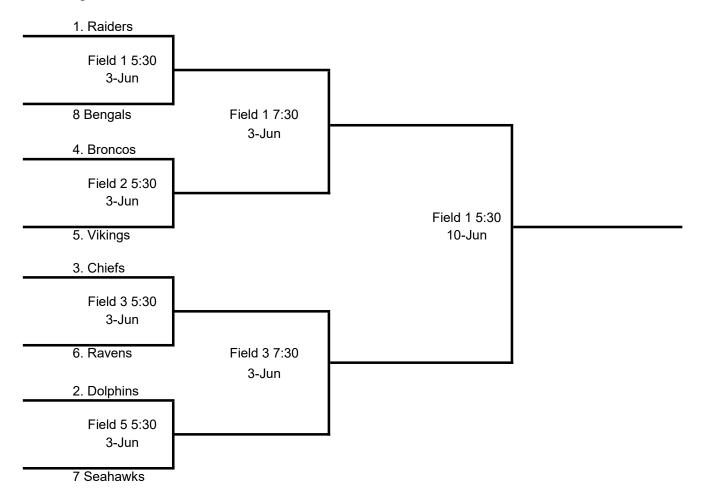

## **Top 8 Teams Qualify for Playoffs**

## Play Off's for the 7-9 Year Olds

Home Team is the higher seeded team No reseeding

\* Playoff's are subject to change depending on cancellations and other factors