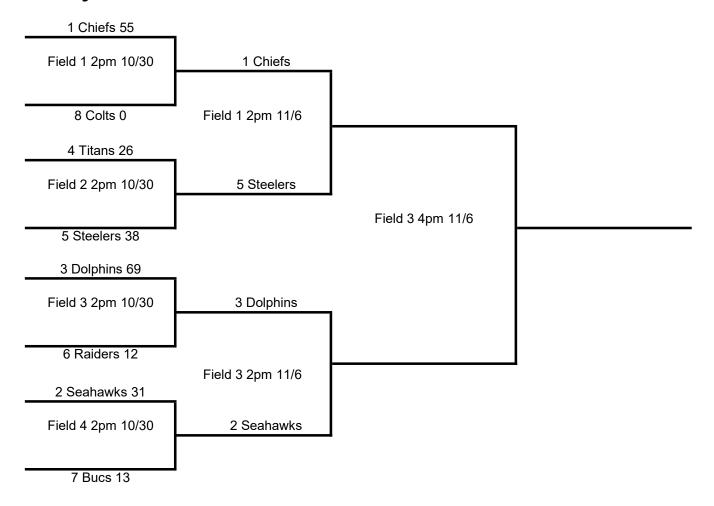

## **Top 8 Teams Qualify for Playoffs**

## Play Off's for the 10-13 Year Olds

Home Team is listed 1st and must wear dark uniform side Visitor Team is listed 2nd and must wear white uniform side

\* Playoff's are subject to change depending on cancellations and other factors