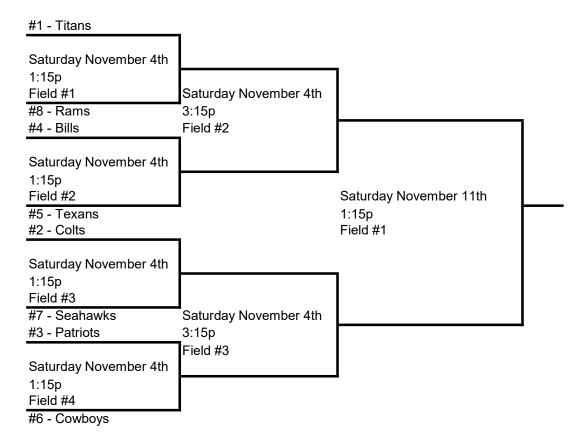

## Play Off's for the 7-9 Year Olds

Field 1 - Adult Softball

Field 2 - Lacrosse field closest to little league field

Field 3 - Lacrosse field closest to football game field Home Team is listed 1st and must wear dark uniform side Visitor Team is listed 2nd and must wear white uniform side

\* Playoff's are subject to change depending on cancellations