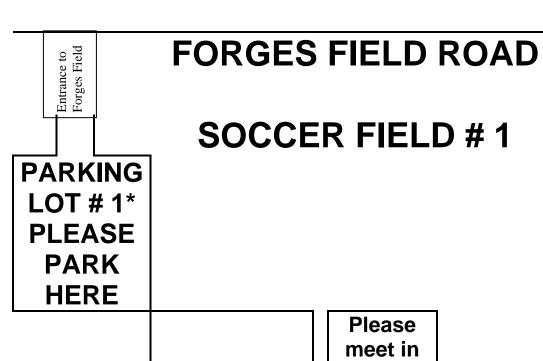

At the first class, everyone should go directly to their color field. We have enclosed a diagram of the field so that you always know where your team will be. Children will receive their shirt the first class, please make sure you wear that shirt every week.

PARKING
LOT # 2
(Closest to the playground)

**WHITE** 

Please meet in the middle of the field.