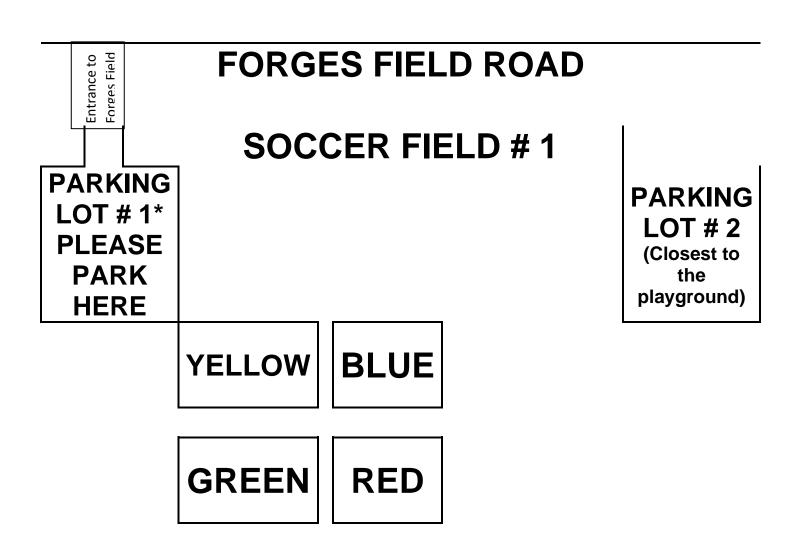

At the first class, everyone should go directly to their color field. Please make an effort to remember your child's team color and instructor. This will make it easier to locate their team in the future. We have also enclosed a diagram of the field so that you always know where your team will be. In order to make it easier for you to figure out who your child's coach is, the coach will have on the same color shirt as the team your child is on. If your daughter/son is on the red team, their coach will have a red shirt on. We encourage you to put your child in a t-shirt that is the same color as the team they are on. \*We do not provide shirts for this age group.\*