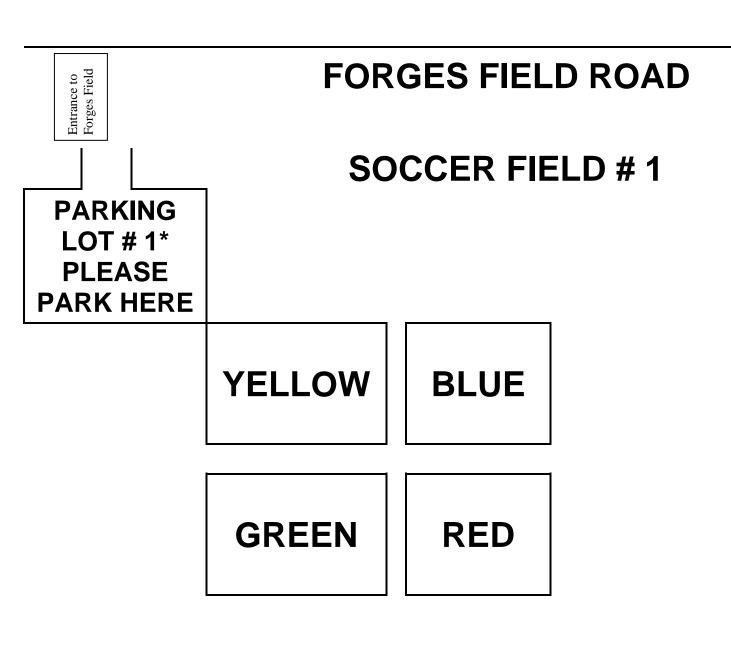

The program will be held at Forges Soccer Field # 1 (83 Jordan Rd.) on Saturday's starting Saturday, April 5<sup>th</sup>, and running until Saturday, May 10<sup>th</sup>.

Please make every effort to have your child at their appropriate field location on time. Late arrivals mean repetition of the activities and takes away from other children's learning experience. Please check the back of this letter for your child's team and color.

During every class, make sure you go directly to your child's colored field. Please make an effort to remember your child's team color and instructor. This will make it easier to locate their team in the future. We have also enclosed a diagram of the field so that you always know where your team will be. In order to make it easier for you to figure out who your child's coach is, the coach will have on the same color shirt as the team your child is on. If your daughter/son is on the red team, their coach will have a red shirt on. We encourage you to put your child in a t-shirt that is the same color as the team they are on. \*We do not provide shirts for this age group. \*