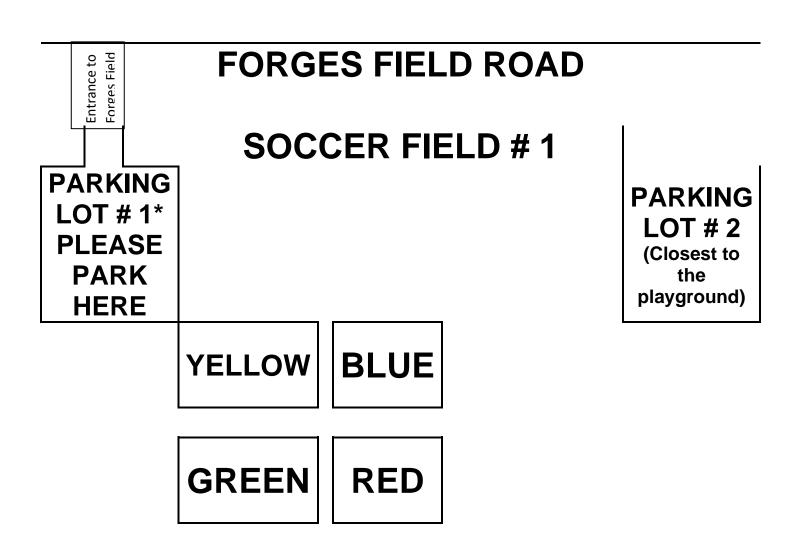

The program will be held at Forges Soccer Field # 1 (off Jordan Rd.) on Saturday's starting Saturday, September 7<sup>th</sup>, and running until Saturday, October 12<sup>th</sup>.

Please make every effort to have your child at their appropriate field location on time. Late arrivals mean repetition of the activities and takes away from other children's learning experience. Please check the back of this letter for your child's team and color.

At the first class, everyone should go directly to their color field. Please make an effort to remember your child's team color and instructor. This will make it easier to locate their team in the future. We have also enclosed a diagram of the field so that you always know where your team will be. In order to make it easier for you to figure out who your child's coach is, the coach will have on the same color shirt as the team your child is on. If your daughter/son is on the red team, their coach will have a red shirt on. We encourage you to put your child in a t-shirt that is the same color as the team they are on. \*We do not provide shirts for this age group.\*