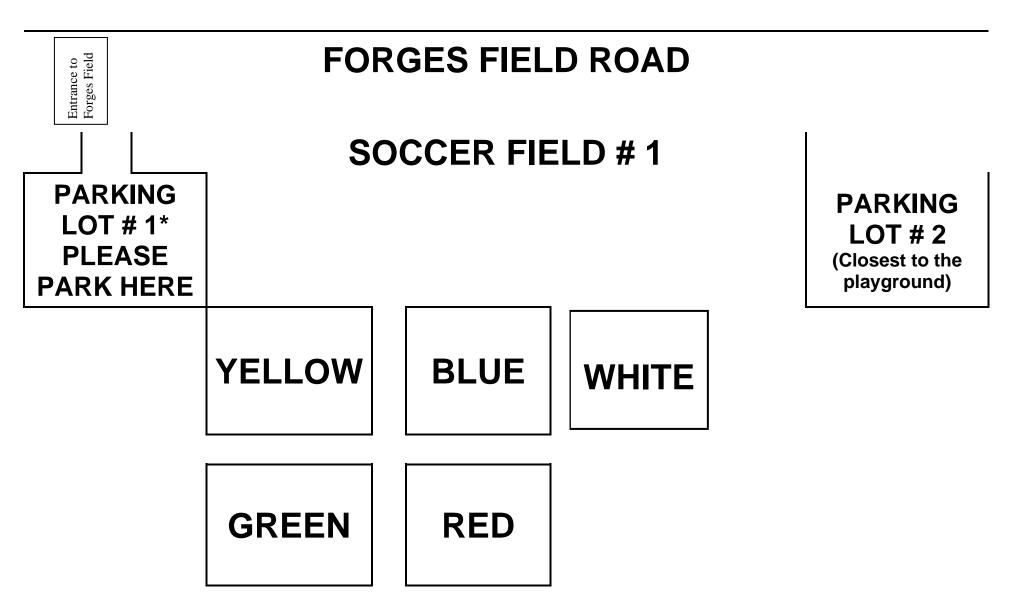

The program will be held at Forges Soccer Field # 1 (83 Jordan Rd.) on Saturday's starting Saturday, September 7<sup>th</sup>, and running until Saturday, October 12<sup>th</sup>.

Please make every effort to have your child at their appropriate field location on time. Late arrivals mean repetition of the activities and takes away from other children's learning experience. Please check the back of this letter for your child's team and color.

**During every class, make sure you go directly to your child's colored field**. Please make an effort to remember your child's team color and instructor. This will make it easier to locate their team in the future. We have also enclosed a diagram of the field so that you always know where your team will be. In order to make it easier for you to figure out who your child's coach is, the coach will have on the same color shirt as the team your child is on. If your daughter/son is on the red team, their coach will have a red shirt on. We encourage you to put your child in a t-shirt that is the same color as the team they are on. \*We do not provide shirts for this age group. \*